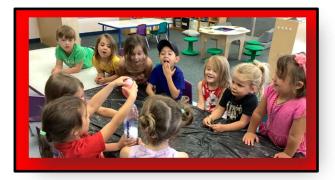

## Kindergarten Enrichment is in session for summer with additional fun and learning!

Our Kindergarten Enrichment program (ages 4-5 years) was specifically designed for our preschool graduates starting kindergarten in the fall. We work on sharpening literacy and math skills, while also providing opportunities for your child to practice kindergarten etiquette through authentic play and collaborative learning. Students have a blast engaging in inquiry-based, hands-on activities that build upon foundational skills.

Uses communication and social skills to interact effectively with others.

Demonstrates skills related to achieving personal and academic goals.

Demonstrate an ability to interact well with peers and resolve interpersonal conflicts in constructive ways.