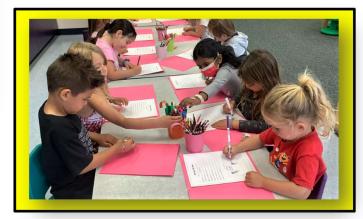

## Kindergarten Enrichment is in session for summer with additional fun and learning!

Our Kindergarten Enrichment program (ages 4-5 years) was specifically designed for our preschool graduates starting kindergarten in the fall. We work on sharpening literacy and math skills, while also providing opportunities for your child to practice kindergarten etiquette through authentic play and collaborative learning. Students have a blast engaging in inquiry-based, hands-on activities that build upon foundational skills.